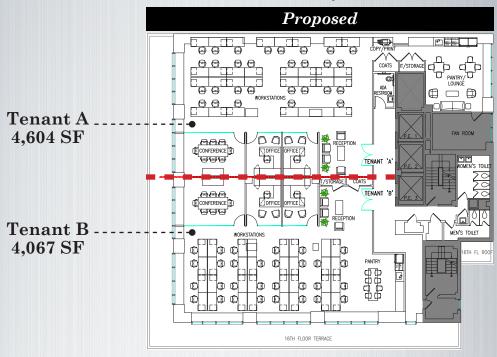

# 655 MADISON AVENUE

3rd Floor 13,789 SF

Possession: March 2019 15th Floor 9,904 SF

Possession: March 2019

**Pre-Building** 

17th Floor

Tenant A: 4,604 SF

Tenant B: 4,067 SF

## 17th Floor | 8,671 SF